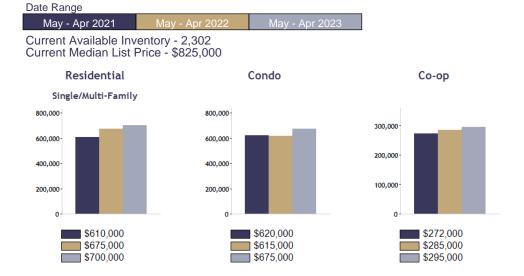

## **Sold Property Median Price for:**

## **Location: Nassau (County)**

Families: 1

## Residential, Condo, Co-op Properties

| Month    | Current<br>Year | Prior<br>Year | %<br>Change |
|----------|-----------------|---------------|-------------|
| Apr-2023 | \$679,000       | \$650,000     | 4.5         |
| Mar-2023 | \$679,000       | \$650,000     | 4.5         |
| Feb-2023 | \$677,000       | \$645,500     | 4.9         |
| Jan-2023 | \$677,000       | \$640,000     | 5.8         |
| Dec-2022 | \$675,000       | \$639,000     | 5.6         |
| Nov-2022 | \$675,000       | \$633,625     | 6.5         |
| Oct-2022 | \$675,000       | \$630,000     | 7.1         |
| Sep-2022 | \$670,000       | \$625,000     | 7.2         |
| Aug-2022 | \$669,000       | \$620,000     | 7.9         |
| Jul-2022 | \$665,000       | \$610,000     | 9.0         |
| Jun-2022 | \$660,000       | \$600,000     | 10.0        |
| May-2022 | \$655,000       | \$599,000     | 9.3         |