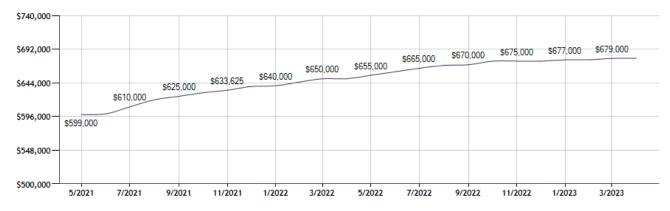

## Residential, Condo, Co-op Properties

| Month    | Current<br>Year | Prior<br>Year | %<br>Change |
|----------|-----------------|---------------|-------------|
| Apr-2023 | \$679,000       | \$650,000     | 4.5         |
| Mar-2023 | \$679,000       | \$650,000     | 4.5         |
| Feb-2023 | \$677,000       | \$645,500     | 4.9         |
| Jan-2023 | \$677,000       | \$640,000     | 5.8         |
| Dec-2022 | \$675,000       | \$639,000     | 5.6         |
| Nov-2022 | \$675,000       | \$633,625     | 6.5         |
| Oct-2022 | \$675,000       | \$630,000     | 7.1         |
| Sep-2022 | \$670,000       | \$625,000     | 7.2         |
| Aug-2022 | \$669,000       | \$620,000     | 7.9         |
| Jul-2022 | \$665,000       | \$610,000     | 9.0         |
| Jun-2022 | \$660,000       | \$600,000     | 10.0        |
| May-2022 | \$655,000       | \$599,000     | 9.3         |

## Sold Property Median Price for: Location: Nassau (County) Families: 1 (Last 24 Months - Residential, Condo, Co-op Properties)

Note: Information displayed in the data table is compiled by OneKey® MLS and represents a combined total of Residential, Condo, Co-op Properties sales for the selected time frame. Only available data will be displayed. Please note that small data samples will skew the % of change year to year. This information is intended for marketing purposes only. To access more detailed market reports visit https://www.onekeymls.com/market-statistics