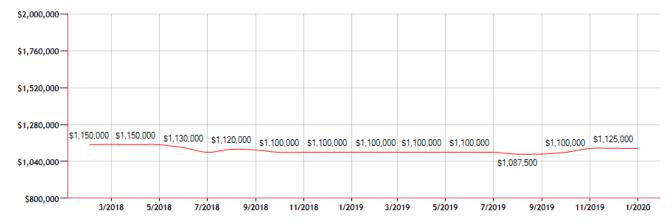

#### Residential, Condo, Co-op Properties

| Month    | Current<br>Year | Prior Year  | % Change |
|----------|-----------------|-------------|----------|
| Jan-2020 | \$1,125,000     | \$1,100,000 | 2.3      |
| Dec-2019 | \$1,125,000     | \$1,100,000 | 2.3      |
| Nov-2019 | \$1,125,000     | \$1,100,000 | 2.3      |
| Oct-2019 | \$1,100,000     | \$1,100,000 | 0.0      |
| Sep-2019 | \$1,088,750     | \$1,115,000 | -2.4     |
| Aug-2019 | \$1,087,500     | \$1,120,000 | -2.9     |
| Jul-2019 | \$1,100,000     | \$1,100,000 | 0.0      |
| Jun-2019 | \$1,100,000     | \$1,130,000 | -2.7     |
| May-2019 | \$1,100,000     | \$1,149,000 | -4.3     |
| Apr-2019 | \$1,100,000     | \$1,150,000 | -4.3     |
| Mar-2019 | \$1,100,000     | \$1,150,000 | -4.3     |
| Feb-2019 | \$1,100,000     | \$1,150,000 | -4.3     |
|          |                 |             |          |

### Sold Property Median Price for: Location: Suffolk (County) (Last 24 Months - Residential, Condo, Co-op Properties)

Note: Information displayed in the data table is compiled by the Multiple Listing Service of Long Island, Inc. and represents a combined total of Residential, Condo, Co-op Properties sales for the selected time frame. Only available data will be displayed. Please note that small data samples will skew the % of change year to year. This information is intended for marketing purposes only.