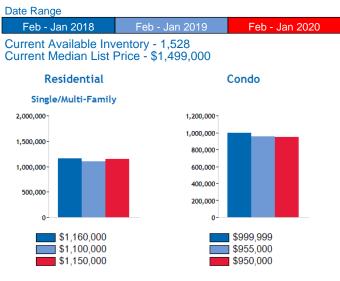

### Location: Suffolk (County)

#### Residential, Condo, Co-op Properties

| Month    | Current<br>Year | Prior Year  | % Change |
|----------|-----------------|-------------|----------|
| Jan-2020 | \$1,125,000     | \$1,100,000 | 2.3      |
| Dec-2019 | \$1,125,000     | \$1,100,000 | 2.3      |
| Nov-2019 | \$1,125,000     | \$1,100,000 | 2.3      |
| Oct-2019 | \$1,100,000     | \$1,100,000 | 0.0      |
| Sep-2019 | \$1,088,750     | \$1,115,000 | -2.4     |
| Aug-2019 | \$1,087,500     | \$1,120,000 | -2.9     |
| Jul-2019 | \$1,100,000     | \$1,100,000 | 0.0      |
| Jun-2019 | \$1,100,000     | \$1,130,000 | -2.7     |
| May-2019 | \$1,100,000     | \$1,149,000 | -4.3     |
| Apr-2019 | \$1,100,000     | \$1,150,000 | -4.3     |
| Mar-2019 | \$1,100,000     | \$1,150,000 | -4.3     |
| Feb-2019 | \$1,100,000     | \$1,150,000 | -4.3     |
|          |                 |             |          |