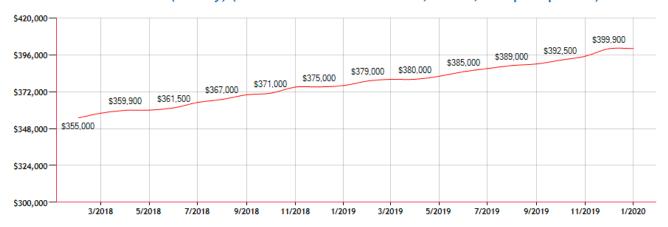

## Sold Property Median Price for: Location: Suffolk (County) (Last 24 Months - Residential, Condo, Co-op Properties)

Note: Information displayed in the data table is compiled by the Multiple Listing Service of Long Island, Inc. and represents a combined total of Residential, Condo, Co-op Properties sales for the selected time frame. Only available data will be displayed. Please note that small data samples will skew the % of change year to year. This information is intended for marketing purposes only.

## Residential, Condo, Co-op Properties

| Month    | Current<br>Year | Prior<br>Year | %<br>Change |
|----------|-----------------|---------------|-------------|
| Jan-2020 | \$400,000       | \$376,000     | 6.4         |
| Dec-2019 | \$399,900       | \$375,000     | 6.6         |
| Nov-2019 | \$395,000       | \$375,000     | 5.3         |
| Oct-2019 | \$392,500       | \$371,000     | 5.8         |
| Sep-2019 | \$390,000       | \$370,000     | 5.4         |
| Aug-2019 | \$389,000       | \$367,000     | 6.0         |
| Jul-2019 | \$387,000       | \$365,000     | 6.0         |
| Jun-2019 | \$385,000       | \$361,500     | 6.5         |
| May-2019 | \$382,000       | \$360,000     | 6.1         |
| Apr-2019 | \$380,000       | \$359,900     | 5.6         |
| Mar-2019 | \$380,000       | \$358,000     | 6.1         |
| Feb-2019 | \$379,000       | \$355,000     | 6.8         |