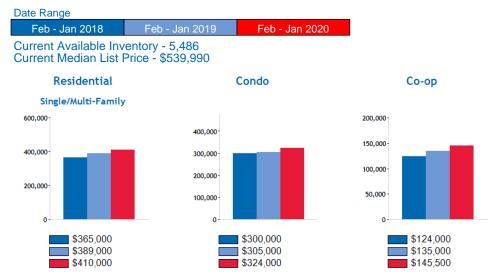

## **Sold Property Median Price for:**

## **Location: Suffolk (County)**

## Residential, Condo, Co-op Properties

| Month    | Current<br>Year | Prior<br>Year | %<br>Change |
|----------|-----------------|---------------|-------------|
| Jan-2020 | \$400,000       | \$376,000     | 6.4         |
| Dec-2019 | \$399,900       | \$375,000     | 6.6         |
| Nov-2019 | \$395,000       | \$375,000     | 5.3         |
| Oct-2019 | \$392,500       | \$371,000     | 5.8         |
| Sep-2019 | \$390,000       | \$370,000     | 5.4         |
| Aug-2019 | \$389,000       | \$367,000     | 6.0         |
| Jul-2019 | \$387,000       | \$365,000     | 6.0         |
| Jun-2019 | \$385,000       | \$361,500     | 6.5         |
| May-2019 | \$382,000       | \$360,000     | 6.1         |
| Apr-2019 | \$380,000       | \$359,900     | 5.6         |
| Mar-2019 | \$380,000       | \$358,000     | 6.1         |
| Feb-2019 | \$379,000       | \$355,000     | 6.8         |