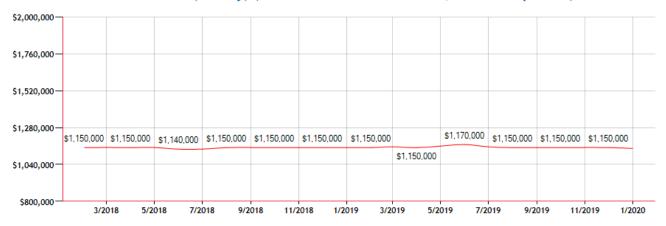

## Residential, Condo Properties

| Month    | Current<br>Year | Prior Year  | % Change |
|----------|-----------------|-------------|----------|
| Jan-2020 | \$1,145,000     | \$1,150,000 | -0.4     |
| Dec-2019 | \$1,150,000     | \$1,150,000 | 0.0      |
| Nov-2019 | \$1,150,000     | \$1,150,000 | 0.0      |
| Oct-2019 | \$1,150,000     | \$1,150,000 | 0.0      |
| Sep-2019 | \$1,150,000     | \$1,150,000 | 0.0      |
| Aug-2019 | \$1,150,000     | \$1,150,000 | 0.0      |
| Jul-2019 | \$1,155,000     | \$1,140,000 | 1.3      |
| Jun-2019 | \$1,170,000     | \$1,140,000 | 2.6      |
| May-2019 | \$1,160,000     | \$1,150,000 | 0.9      |
| Apr-2019 | \$1,150,000     | \$1,150,000 | 0.0      |
| Mar-2019 | \$1,155,000     | \$1,150,000 | 0.4      |
| Feb-2019 | \$1,150,000     | \$1,150,000 | 0.0      |

## Sold Property Median Price for: Location: Nassau (County) (Last 24 Months - Residential, Condo Properties)

Note: Information displayed in the data table is compiled by the Multiple Listing Service of Long Island, Inc. and represents a combined total of Residential, Condo Properties sales for the selected time frame. Only available data will be displayed. Please note that small data samples will skew the % of change year to year. This information is intended for marketing purposes only.