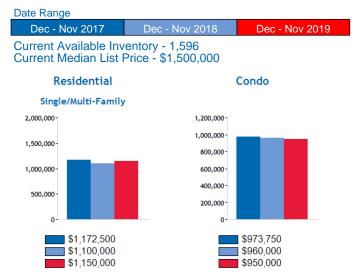

## **Sold Property Median Price for:**

## **Location: Suffolk (County)**

## Residential, Condo Properties

| Month    | Current<br>Year | Prior Year  | % Change |
|----------|-----------------|-------------|----------|
| Nov-2019 | \$1,125,000     | \$1,100,000 | 2.3      |
| Oct-2019 | \$1,100,000     | \$1,100,000 | 0.0      |
| Sep-2019 | \$1,087,500     | \$1,115,000 | -2.5     |
| Aug-2019 | \$1,087,500     | \$1,120,000 | -2.9     |
| Jul-2019 | \$1,100,000     | \$1,100,000 | 0.0      |
| Jun-2019 | \$1,099,500     | \$1,130,000 | -2.7     |
| May-2019 | \$1,100,000     | \$1,149,000 | -4.3     |
| Apr-2019 | \$1,100,000     | \$1,150,000 | -4.3     |
| Mar-2019 | \$1,100,000     | \$1,150,000 | -4.3     |
| Feb-2019 | \$1,100,000     | \$1,150,000 | -4.3     |
| Jan-2019 | \$1,100,000     | \$1,150,000 | -4.3     |
| Dec-2018 | \$1,100,000     | \$1,160,000 | -5.2     |