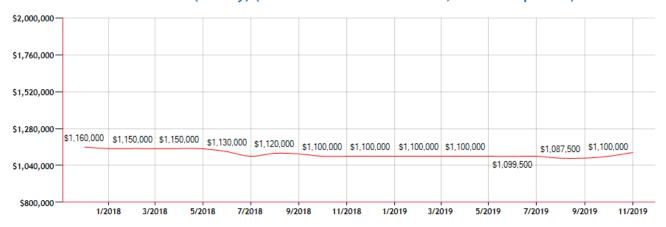

## Residential, Condo Properties

| Month    | Current<br>Year | Prior Year  | % Change |
|----------|-----------------|-------------|----------|
| Nov-2019 | \$1,125,000     | \$1,100,000 | 2.3      |
| Oct-2019 | \$1,100,000     | \$1,100,000 | 0.0      |
| Sep-2019 | \$1,087,500     | \$1,115,000 | -2.5     |
| Aug-2019 | \$1,087,500     | \$1,120,000 | -2.9     |
| Jul-2019 | \$1,100,000     | \$1,100,000 | 0.0      |
| Jun-2019 | \$1,099,500     | \$1,130,000 | -2.7     |
| May-2019 | \$1,100,000     | \$1,149,000 | -4.3     |
| Apr-2019 | \$1,100,000     | \$1,150,000 | -4.3     |
| Mar-2019 | \$1,100,000     | \$1,150,000 | -4.3     |
| Feb-2019 | \$1,100,000     | \$1,150,000 | -4.3     |
| Jan-2019 | \$1,100,000     | \$1,150,000 | -4.3     |
| Dec-2018 | \$1,100,000     | \$1,160,000 | -5.2     |

## Sold Property Median Price for: Location: Suffolk (County) (Last 24 Months - Residential, Condo Properties)

Note: Information displayed in the data table is compiled by the Multiple Listing Service of Long Island, Inc. and represents a combined total of Residential, Condo Properties sales for the selected time frame. Only available data will be displayed. Please note that small data samples will skew the % of change year to year. This information is intended for marketing purposes only.