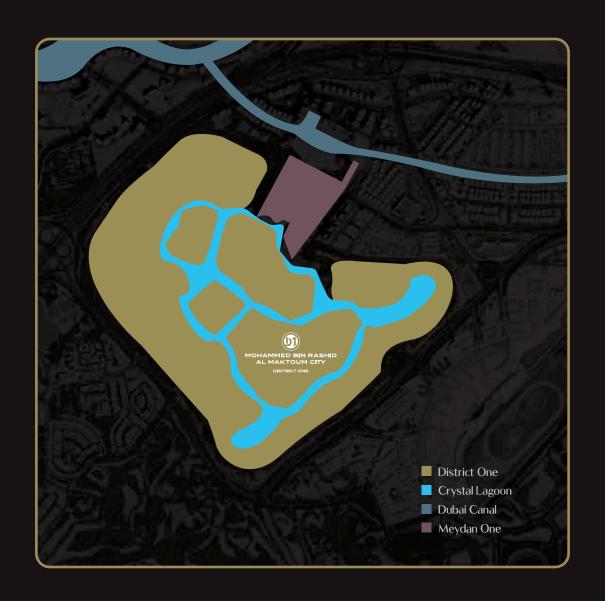

## MOHAMMED BIN RASHID AL MAKTOUM CITY

DISTRICT ONE

## THE GRAND **NEIGHBORHOOD**

12 MINS 15 MINS 16 MINS WORLD TRADE CENTRE

#### **MASTERPLAN**