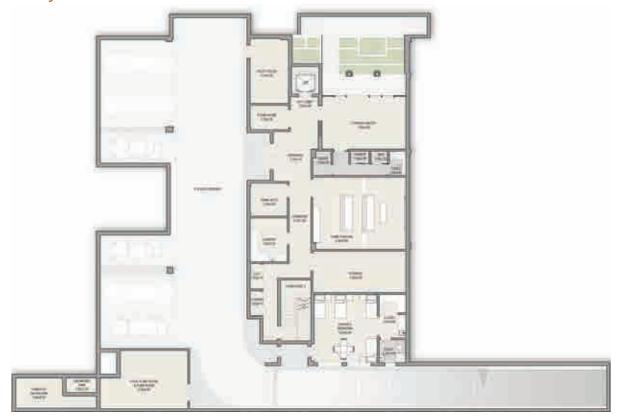

# TYPICAL 7+ BEDROOM

### Basement Floor Plan Arabic Style

| Mansion                   | 7        | 7+       | 8 |
|---------------------------|----------|----------|---|
| Car Parks                 | 5        | 6        | 7 |
| Maid's Room               | 1        | 1        | 1 |
| Drivers Room              | 1        | 1        | 1 |
| Walk-in Closets           | 7        | 7        | 8 |
| Store Rooms               | 3        | 3        | 5 |
| Bathrooms                 | 7        | 7        | 8 |
| Powder Room               | 3        | 2        | 2 |
| Balconies                 | _        | 4        | 4 |
| Terraces                  | 2        | 3        | 3 |
| Lifts                     | <b>√</b> | <b>✓</b> | ✓ |
| Game Room 💢               | <b>'</b> | ✓        | ✓ |
| Gym                       | }        | ✓        | ✓ |
| Home Theatre              | 0 0 0    | ✓        | ✓ |
| Provision for Spa / Sauna | -        | ✓        | ✓ |
| Pool & &                  | <b>√</b> | ✓        | ✓ |

Disclaimer: The trademarks, images and copyright included in this literature may not be used without the express prior written consent of Meydan Sobha LLC FZ and its management, employees, appointment sales and marketing agents disclaim all liability in the event that any information contained for the sale and purchase agreement or the actual contained in this literature differs from the sale and purchase agreement or the actual contained in this literature differs from the sale and purchase agreement or part of the development. We reserved as an actual contained in this literature without notice or obligation.

All measurements, dimensions, coordinates and drawings given as the floor plans in this literature are approximate and provided only for the purpose of marketing, illustration, information and general guidance as such drawings are not to scale. All the rooms, swimming pool, sizes, locations, orientations, dimensions, fixtures, fittings, finishes and specifications (including materials, placement, size of rooms, windows, doors, balcony, furniture, in built wardrobe etc.) provided in the floor plans may vary as the same have been taken from concept designs prior to the actual development/construction and therefore their source, in least lift designs prior to the most accurate perpresentation of all construction of all constructions.