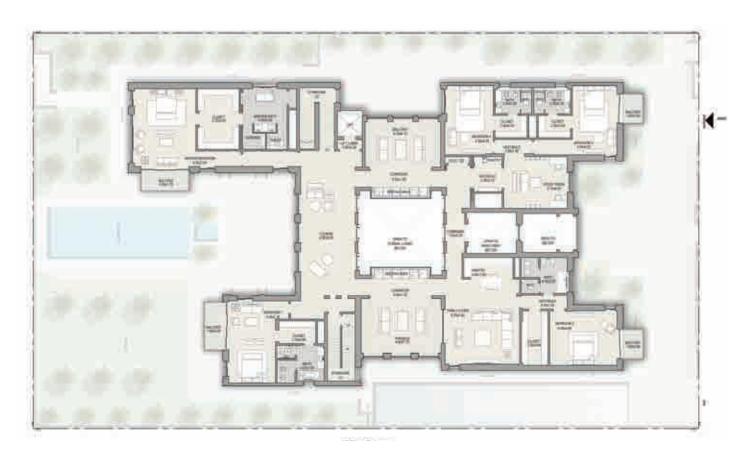

# TYPICAL 7+ BEDROOM

## First Floor Plan Arabic Style

Disclaimer: The trademarks, images and copyright included in this literature may not be used without the express prior written consent of Meydan Sobha LLC FZ and its management, employees, appointment sales and marketing agents disclaim all liability in the event that any information contained for the sale and purchase agreement or the actual contained in this literature differs from the sale and purchase agreement or the actual contained in this literature differs from the sale and purchase agreement or part of the development. We reserved as an actual contained in this literature without notice or obligation.

All measurements, dimensions, coordinates and drawings given as the floor plans in this literature are approximate and provided only for the purpose of marketing, illustration, information and general guidance as such drawings are not to scale. All the rooms, swimming pool, sizes, locations, orientations, dimensions, fixtures, fittings, finishes and specifications (including materials, placement, size of rooms, windows, doors, balcomy, furniture, in built wardrobe etc.) provided in the floor plans may vary as the same have been taken from concept designs prior to the actual development to the actual development to the actual development becomes the floor plans information of all construction of all constructions.