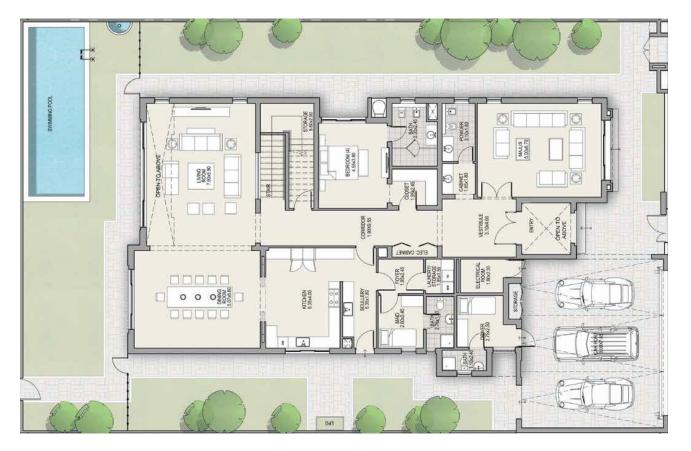

## TYPICAL 5 BEDROOM Ground Floor Plan Arabic Style

| VILLA           |    | 4            | 5            | 6            |
|-----------------|----|--------------|--------------|--------------|
| Car Parks       |    | 2            | 3            | 4            |
| Maid's Room     | 2A | 1            | 1            | 1            |
| Drivers Room    | 2A | 1            | 1            | 1            |
| Walk-in Closets | Ŷ  | 4            | 5            | 6            |
| Balconies       |    | 3            | 2            | 2            |
| Terraces        |    | 1            | -            | 1            |
| Bathrooms       |    | 4            | 5            | 6            |
| Powder Room     |    | 1            | 1            | 1            |
| Lifts           |    | -            | -            | $\checkmark$ |
| Pool            |    | $\checkmark$ | $\checkmark$ | $\checkmark$ |

All measurements, dimensions, coordinates and drawings given in the floor plan brochures are approximate and provided only for the purpose of marketing, illustration, information and general guidance as such drawings are not to scale. All the rooms, swimming pool, sizes, locations, orientations, fixtures, fittings, finishes and specifications (including materials, placement, size of rooms, windows, doors, balcony, furniture, in built wardrobe etc.) provided in the floor plans may vary as the same have been taken from concept designs prior to the actual development/construction and therefore their accuracy in relation to actual construction cannot be confirmed. Hence, we make no guarantee, warranty or representation as to the accuracy and completeness of the floor plan to be actual evelopment process, without notice. Always refer to the latest IFC design available in the sales office for the most accurate representation of teall.