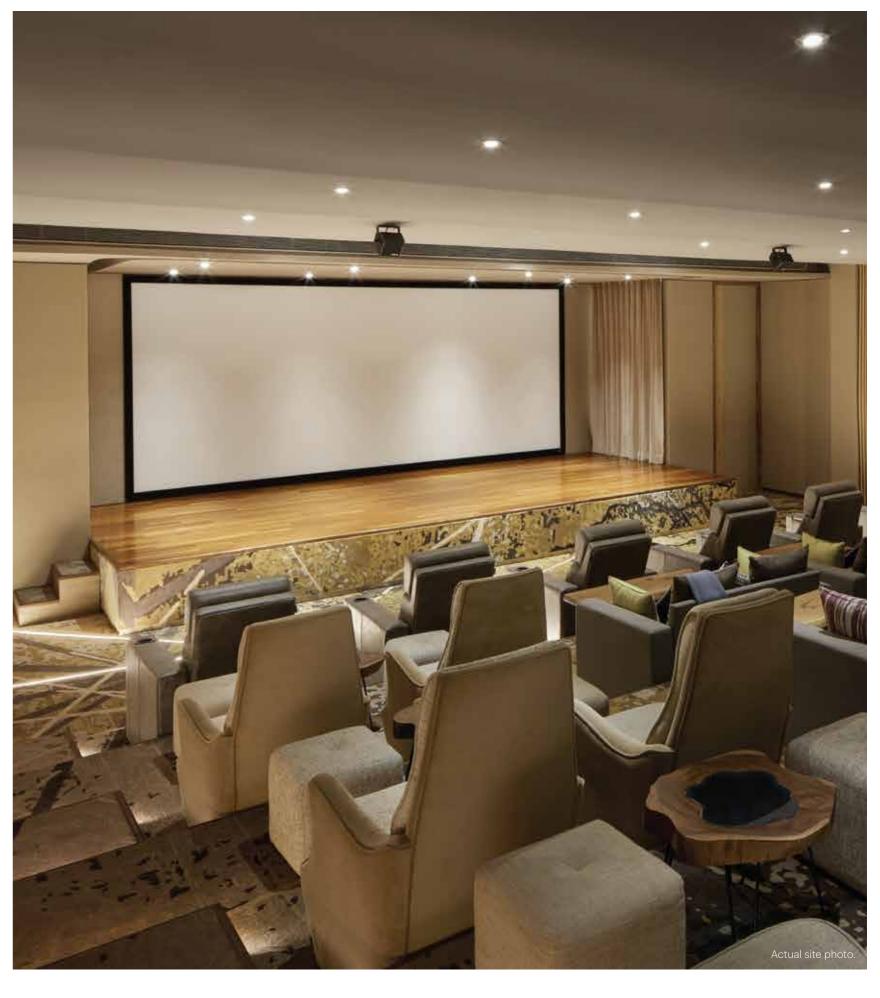

### The 40-seat Private Theatre

Massage chairs, ottomans and a private snack bar. It's a theatre fit for a Hollywood mogul.

Actual site photo.

Clubhouse Activity Rooms

Invite your friends for a game of foosball, cards or billiards. Banish dull moments forever.