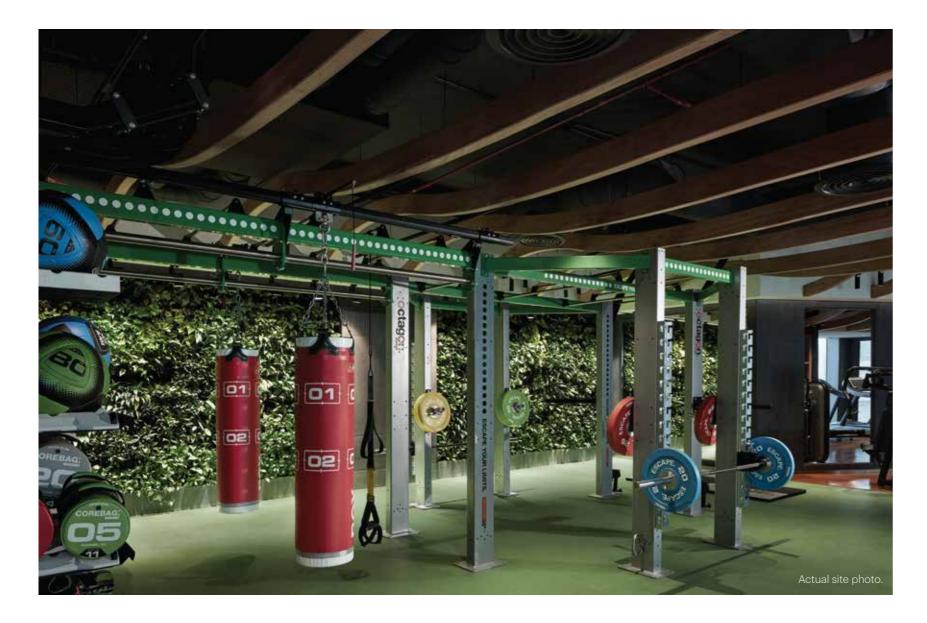

### The Fitness Center

World-class equipment. Neo-green design. Managed by Six Senses. Naturally it's one of India's finest gyms.

Section 2 Sector

a started