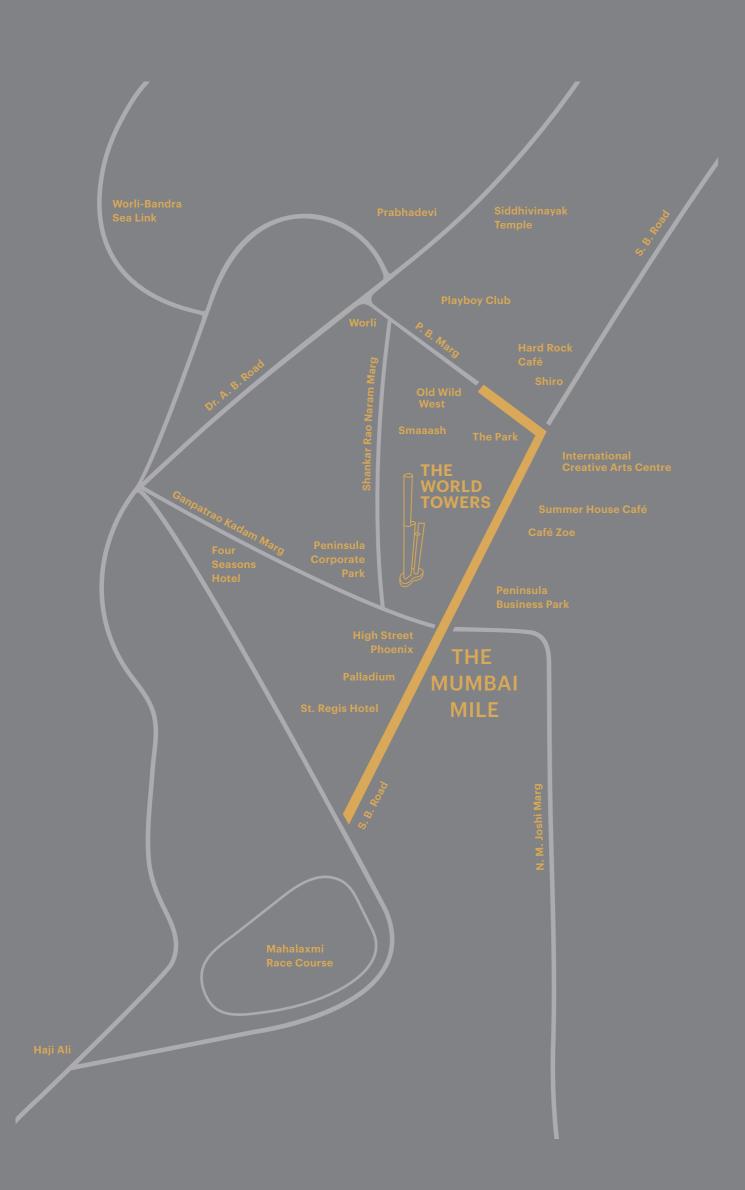

# A PRIVATE WORLD OF UNIMAGINABLE LUXURY, SPANNING 17 LANDSCAPED ACRES. CAN THE GLOBAL ELITE LIVE ANYWHERE ELSE?

A magnificent 17-acre estate ensconced in the Mumbai Mile - the glittering stretch that comprises some of Mumbai's finest residences, business spaces and luxury hotels - The World Towers embodies global standards in fine living. The Avenue, an elegant boulevard lined with palm trees and chic cafés, leads to the magnificent arched gateway and a grand landscaped entrance courtyard extending over 100,000 square feet. Here, The World Towers soars into the sky, on a vast 7-acre podium that offers amongst the highest open space per resident in Mumbai. Never before have so many legends come together to create a landmark that embodies the world's best.

# A rare living experience demands the right setting. The World Towers chose the Mumbai Mile.

The World Towers occupies pride of place on the Mumbai Mile a glittering stretch where landmark residential and commercial developments rub shoulders with the finest hotels, luxury retail stores and premium entertainment hubs, bordered by the lush Mahalaxmi Race Course. The estate offers swift access to prime arterial roads via The Avenue. A secondary access route gives you quick access to the Sea Link. The residents of The World Towers enjoy seamless connectivity to the city and suburbs.