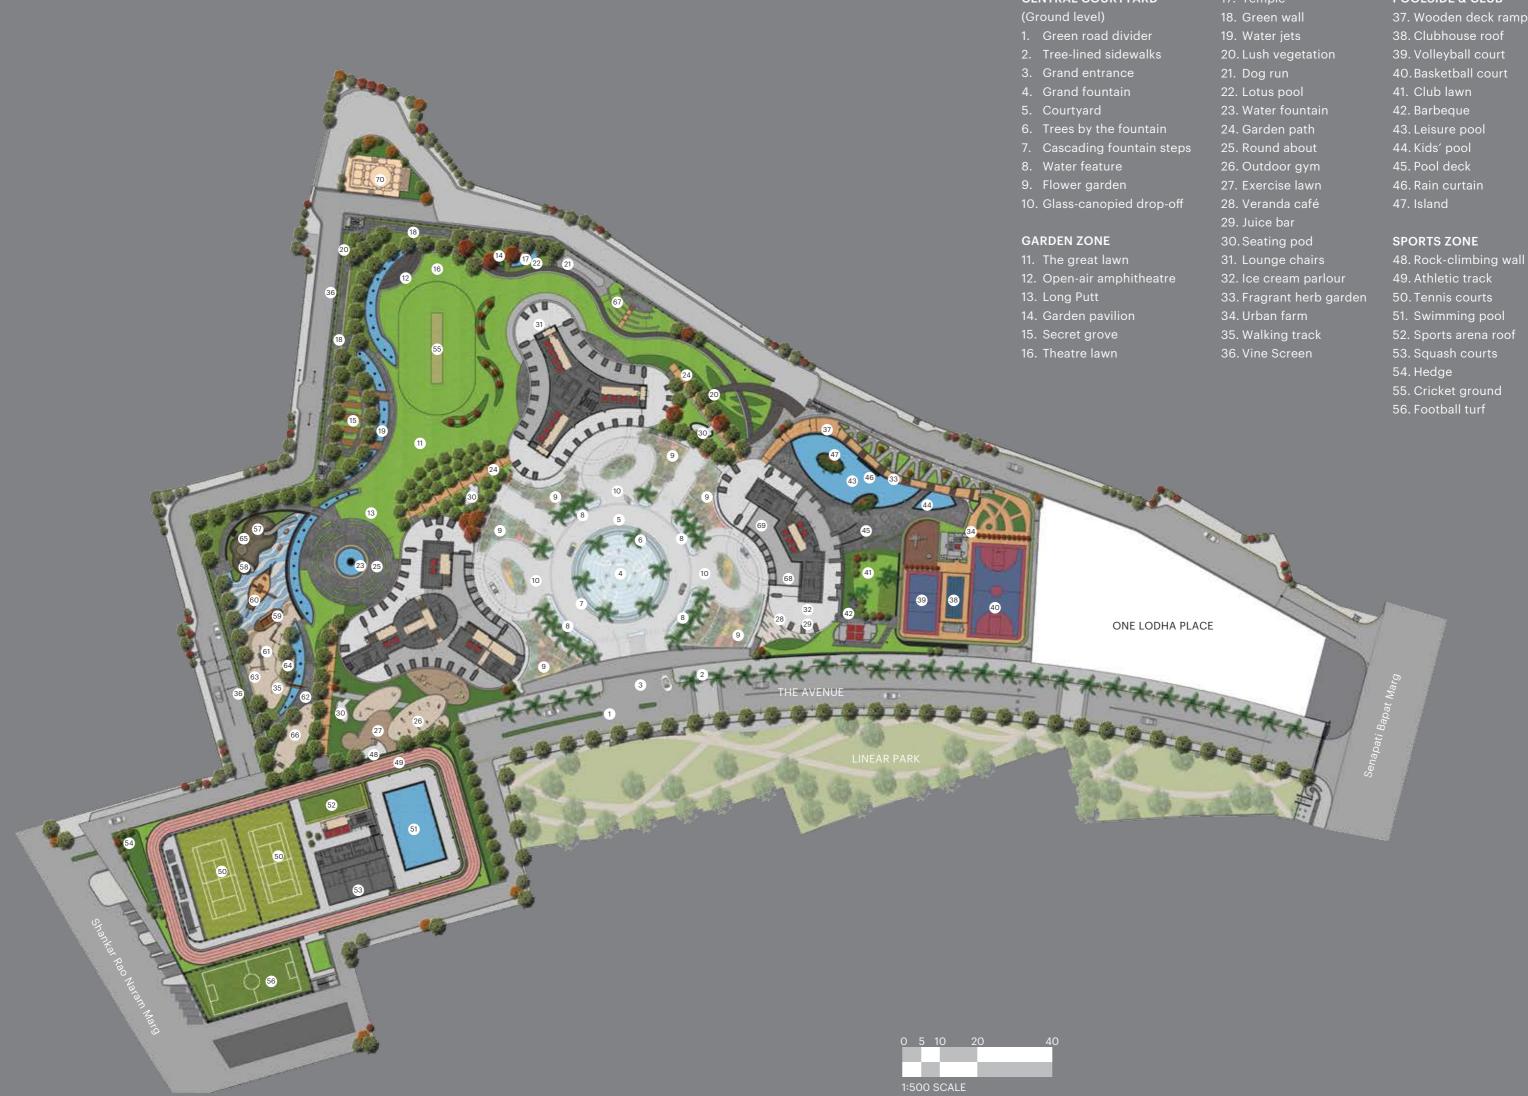

# A PRIVATE WORLD OF UNIMAGINABLE LUXURY, SPANNING 17 LANDSCAPED ACRES. CAN THE GLOBAL ELITE LIVE ANYWHERE ELSE?

A magnificent 17-acre estate ensconced in the Mumbai Mile - the glittering stretch that comprises some of Mumbai's finest residences, business spaces and luxury hotels - The World Towers embodies global standards in fine living. The Avenue, an elegant boulevard lined with palm trees and chic cafés, leads to the magnificent arched gateway and a grand landscaped entrance courtyard extending over 100,000 square feet. Here, The World Towers soars into the sky, on a vast 7-acre podium that offers amongst the highest open space per resident in Mumbai. Never before have so many legends come together to create a landmark that embodies the world's best.

### The Podium Landscape

This lush 2-acre, Ken Smith-designed landscape curves and dips, dotted with flower gardens, pools, a temple, meditation pavilion and infinite experiences.

### The Sports Arena

- 8

This open-air arena invites you to try your hand at Tennis, beat your time at the running track and breathe in the fresh morning air.

B

1987

- CENTRAL COURTYARD

### POOLSIDE & CLUB

- 37. Wooden deck ramp 57. Up hill
- 38. Clubhouse roof
- 39. Volleyball court

### SPORTS ZONE

- 48. Rock-climbing wall
- 49. Athletic track
- 50. Tennis courts

### KIDS' ZONE

- 58. Down hill
- 59. Sand boat
- 60.Forest boat
- 61. Water wheel

- 66. Speaking and listening dishes,
- 67. Seating walls

### ART & CULTURE SPACES