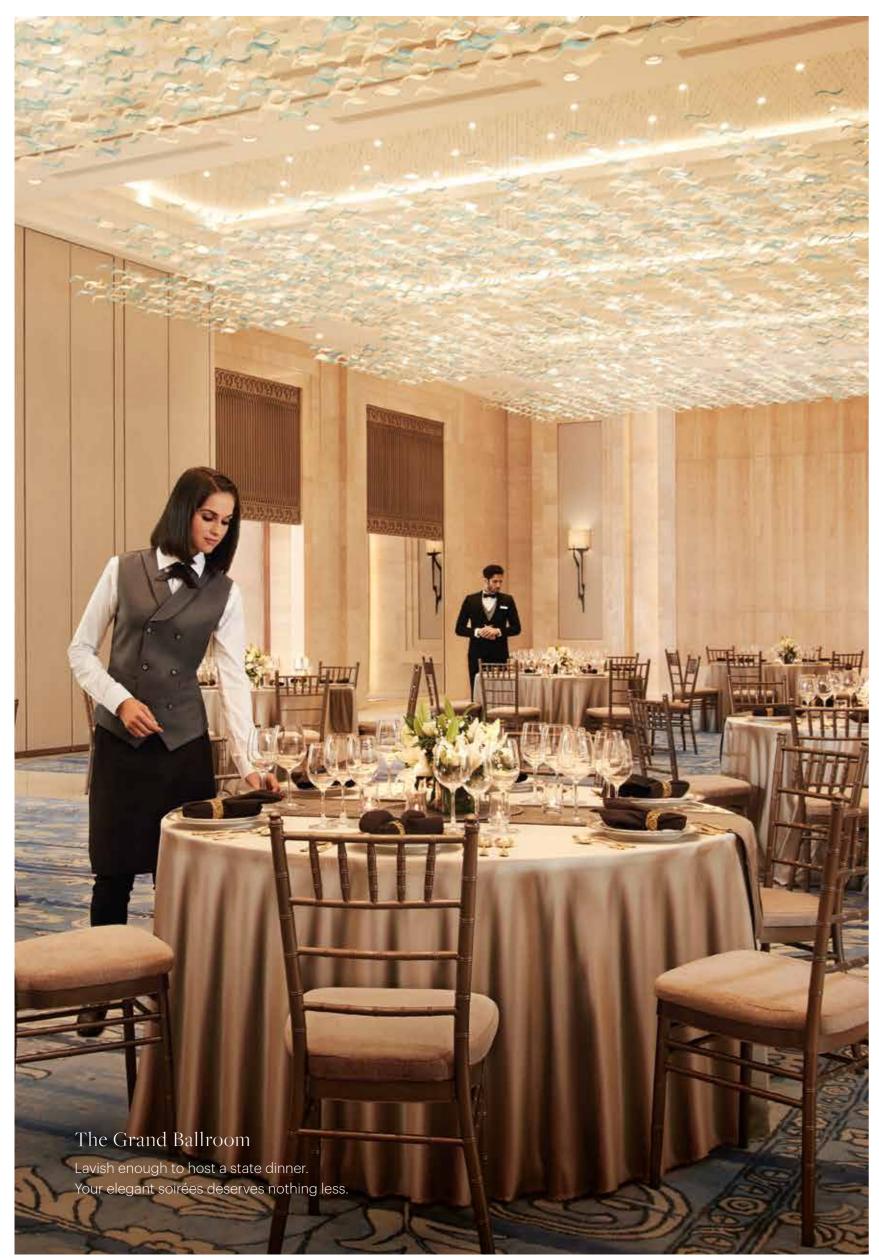

# Club W: 5 levels of entertainment, sports and endless diversions.

Each level of Club W is dedicated to a different and wholly immersive experience. Here you will find a top-notch gym to work out in and a spa that will help you unwind. A private theatre for evenings with close friends and a stately ballroom for grander events. Indoor courts for rainy days and a rooftop arena where you can catch a game and the sunset. An indoor pool with cabanas made for privacy and leisure, and an outdoor poolside with a separate children's pool for lively weekends. As varied as these spaces are, they all have that air of ritzy elegance that permeates through The World Towers.