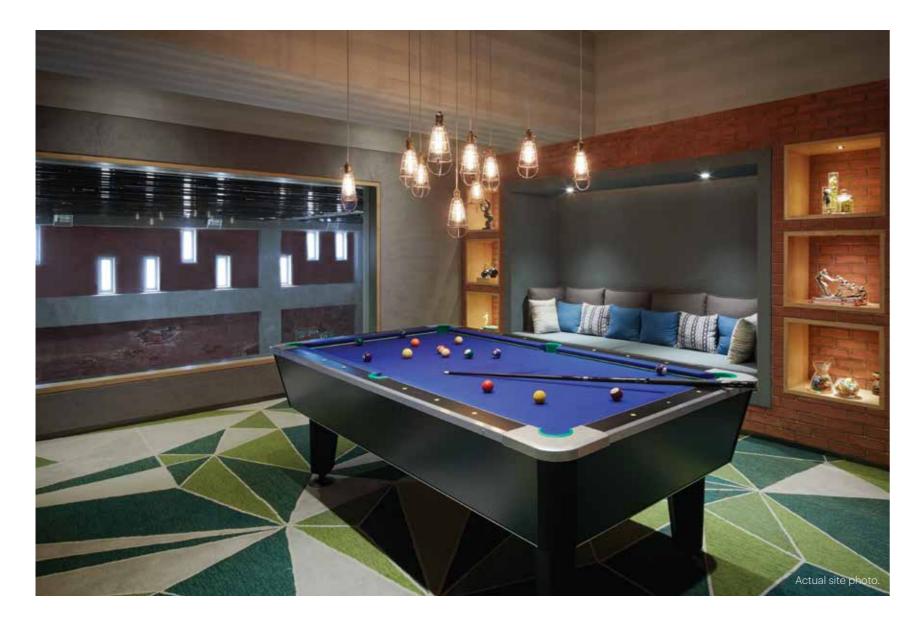

### The 40-seat Private Theatre

Massage chairs, ottomans and a private snack bar. It's a theatre fit for a Hollywood mogul.

Actual site photo.

Clubhouse Activity Rooms

Invite your friends for a game of foosball, cards or billiards. Banish dull moments forever.