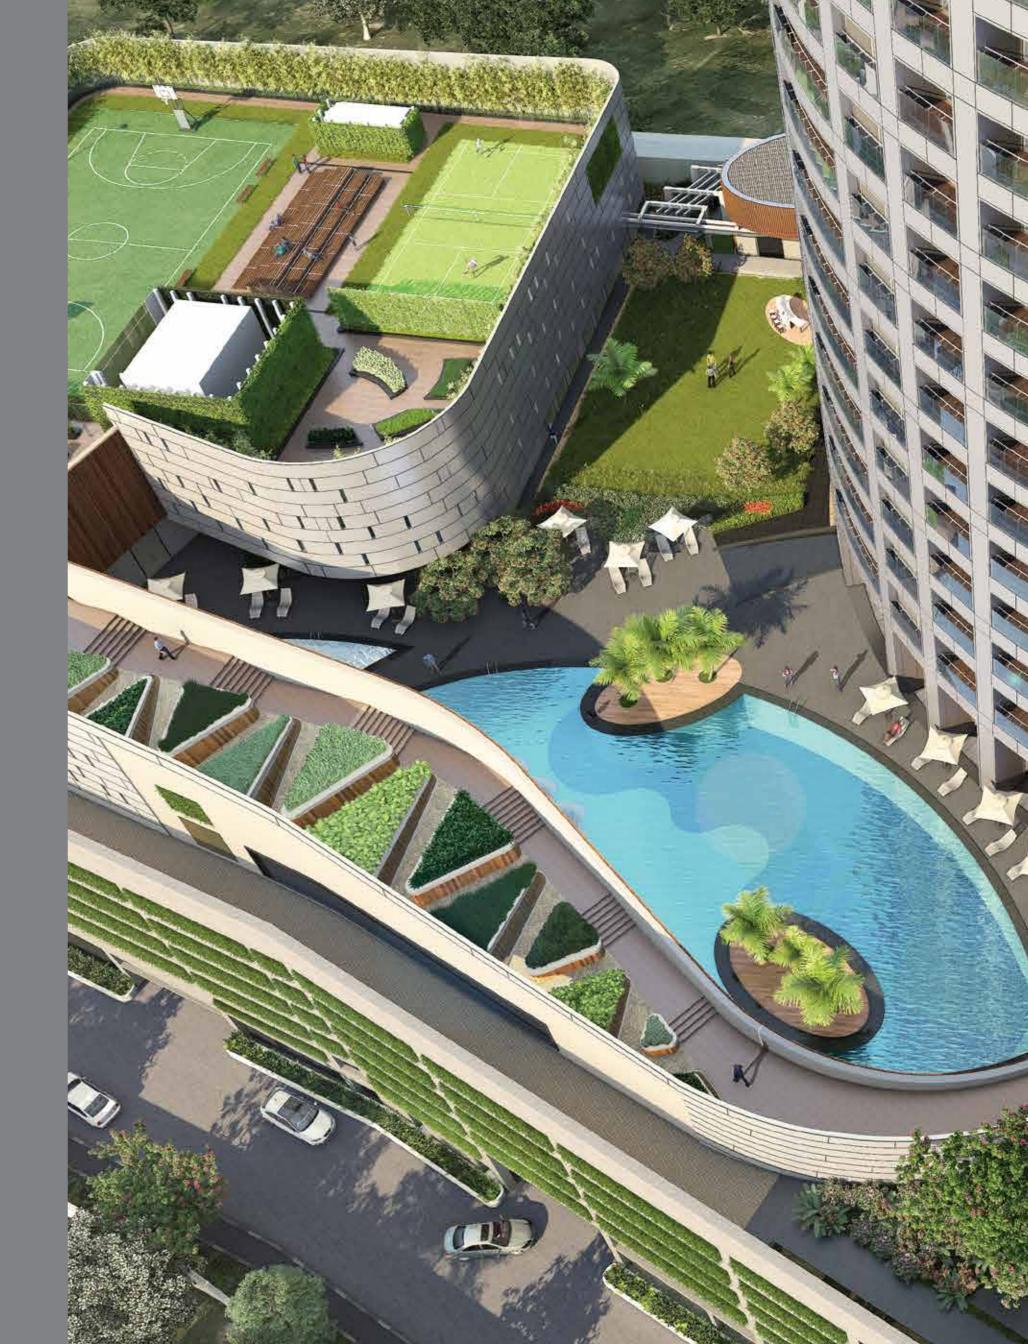

# Club W: 5 levels of entertainment, sports and endless diversions.

Each level of Club W is dedicated to a different and wholly immersive experience. Here you will find a top-notch gym to work out in and a spa that will help you unwind. A private theatre for evenings with close friends and a stately ballroom for grander events. Indoor courts for rainy days and a rooftop arena where you can catch a game and the sunset. An indoor pool with cabanas made for privacy and leisure, and an outdoor poolside with a separate children's pool for lively weekends. As varied as these spaces are, they all have that air of ritzy elegance that permeates through The World Towers.

### The Podium Landscape

This lush 2-acre, Ken Smith-designed landscape curves and dips, dotted with flower gardens, pools, a temple, meditation pavilion and infinite experiences.