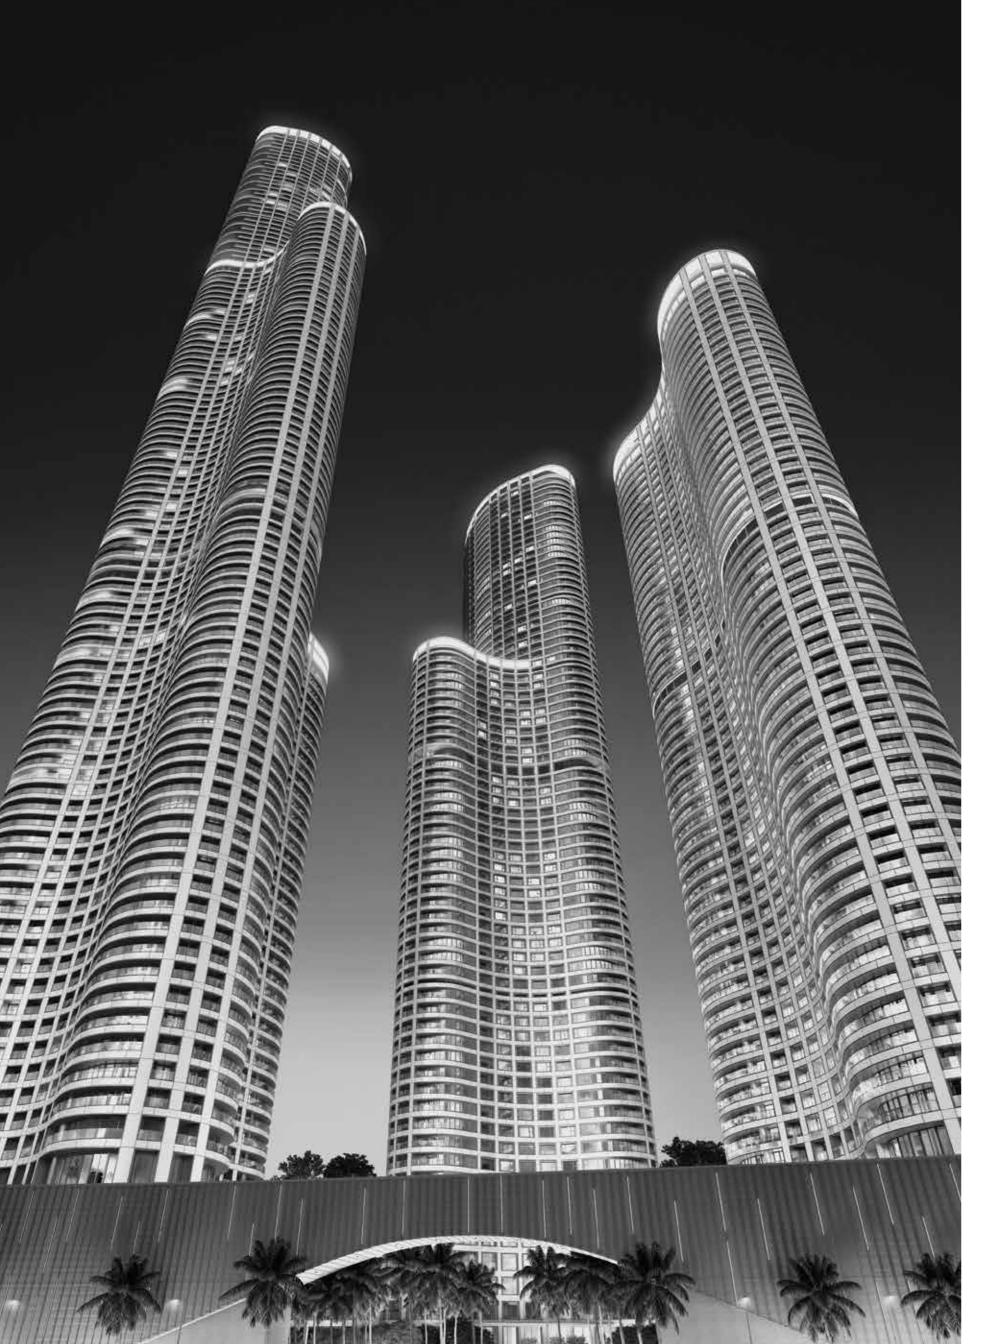

### A sculptural statement so powerful, it has transformed Mumbai's skyline forever.

Composed of 3 towers, uniquely curvilinear in shape, The World Towers forms a stunning sculpture of glass and steel. A powerful symbol of Mumbai's unfettered aspirations and unstoppable drive, The World Towers dominates and redefines the city's skyline.

## Three towers, each a masterpiece in its own right. Together, a work of art.