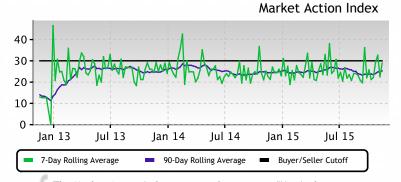

# This Week

The median list price in GLEN COVE, NY this week is \$599,000.

Inventory has been lightening lately and the Market Action Index has been trending up. These are mildly positive indications for the market.

The Market Action Index answers the question "How's the Market?" by measuring the current rate of sale versus the amount of the inventory. Index above 30 implies Seller's Market conditions. Below 30, conditions favor the buyer.

Slight upward trend