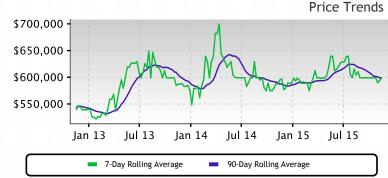

# **Price**

► No change

 The market is hovering around this plateau. Look for a persistent change in the Market Action Index before we see prices deviate from these levels.

★★ Strong upward trend ↓↓ Strong downward trend